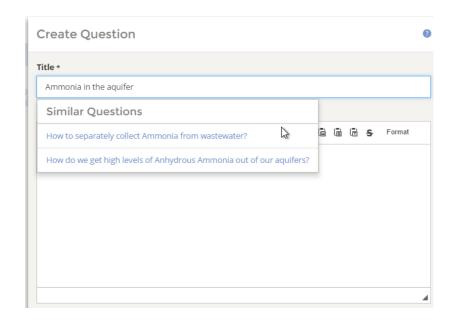

### Reduces the time it takes for questions to be answered...

Even before a question is posted, SmartMatchProTM starts working for you by **suggesting answers** that already exist in the platform.