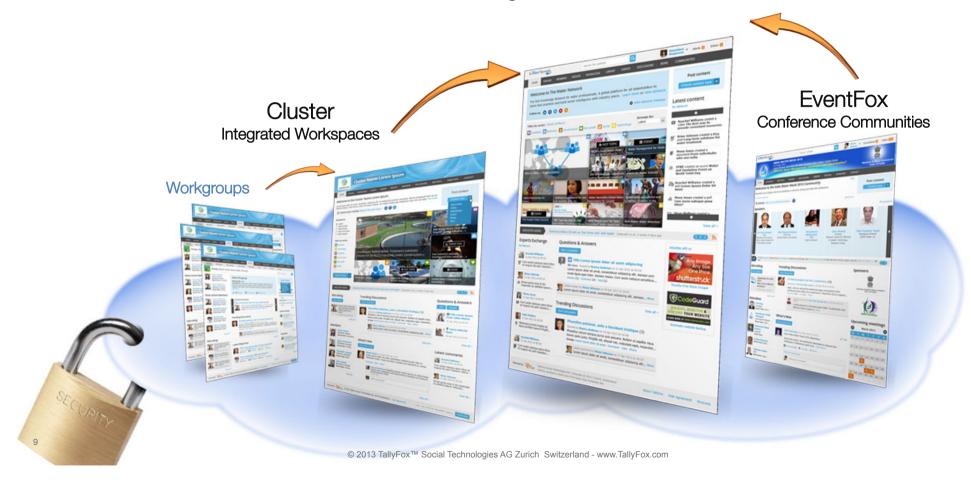

#### TallyFox Cluster Workspace

Your favorite collaboration apps

Untap knowledge as you work

• Set up in 60 seconds!

Easy and fun to use

• Save \$\$\$

(RM

Social Networks have only Social tools

## Knowledge Network Platform

## The TallyFox Knowledge ecosystem – taming complexity