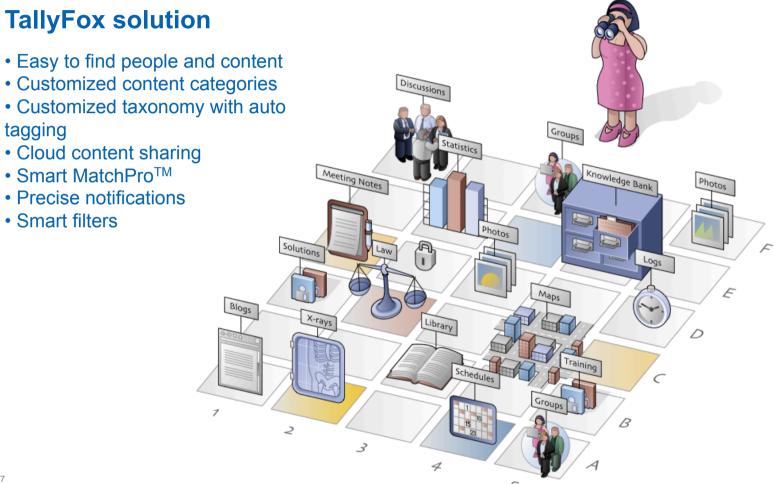

## Discovering knowledge made easy with TallyFox - "how to"

### KM made fun and easy to use

#### Connecting and developing Know-how, it's that simple!

| Utility                  | Benefit                                                             |
|--------------------------|---------------------------------------------------------------------|
| Customizable<br>Taxonomy | Identify people with specific expertise and content categories      |
| SmartMatchPro™           | Discover targeted people and content                                |
| Maps                     | Map people by expertise, quickly identify organizations and crises  |
| Events                   | Interactive list of global events                                   |
| Multimedia Mosaic        | Feature content in an interactive way                               |
| Knowledge Bank           | Quickly find answers to important questions                         |
| Library                  | Consolidated place for content sharing with easy search & retrieval |
| My Dashboard             | Real time overview of what's important to me                        |