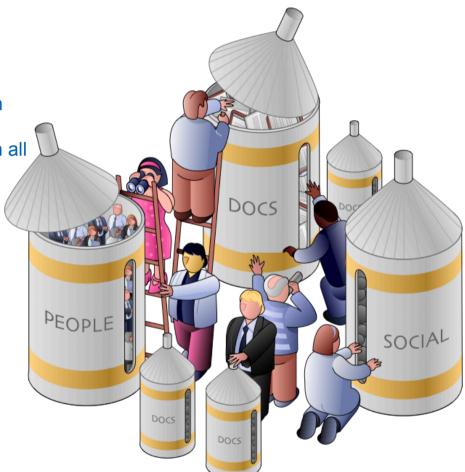

#### The problem

Information in silos

· Latest revisions hard to find

• E-mail attachments hard to search

Context often missing

 Critical documents not shared with all the right people

## The TallyFox Knowledge ecosystem – taming complexity